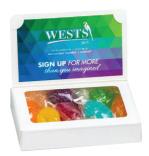

Image Impression Only NOT to Scale

Product Code : CC069F

Description : Bizcard box filled with 8x Individually wrapped Boiled Lollies

Order# :

Company Name :

Contact :

Lolly Colour

Sticker Size : 60mmW x 50mmH